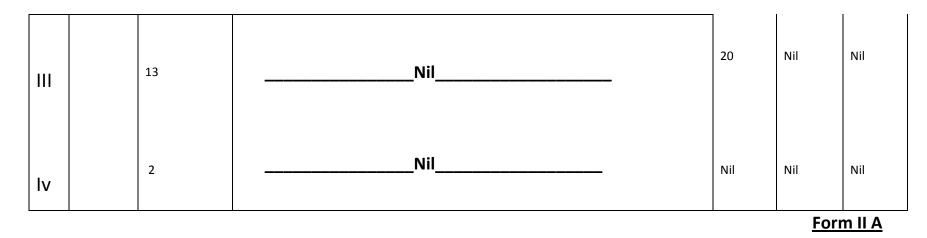

# Quarterly summary for CPIOs of Director Plan Finance I for the Quarter ending June, September

# December2010 & March 2011

| S.<br>No. | Name of<br>CPIO &<br>Address     | No. of request<br>received<br>during the<br>Qtr. |     |     |     |     |       | Rele |      |     |     |     |   | he qu<br>,2005 |        |       |       | Amount<br>of<br>charges<br>collected<br>during<br>the | No. of<br>decisions<br>received<br>form<br>Appellate<br>Authority | No. of<br>decisions<br>received<br>form CIC |
|-----------|----------------------------------|--------------------------------------------------|-----|-----|-----|-----|-------|------|------|-----|-----|-----|---|----------------|--------|-------|-------|-------------------------------------------------------|-------------------------------------------------------------------|---------------------------------------------|
|           |                                  |                                                  |     |     |     |     | Sec 8 |      |      | 1   |     | 1   |   | Se             | ectior |       | Total | - quarter                                             | Authonity                                                         |                                             |
|           |                                  |                                                  | (a) | (b) | (c) | (d) | (e)   | (f)  | (g)  | (h) | (i) | (j) | 9 | 11             | 24     | Other |       | (in Rs.)                                              |                                                                   |                                             |
| I         | P.K<br>Monga<br>Dir PFI<br>PIFin | 4                                                | -   |     |     |     |       |      | Nil_ |     |     |     |   |                |        |       |       | 10                                                    | Nil                                                               | Nil                                         |
| П         | ID/o Exp<br>N Block              | 4                                                | -   |     |     |     |       |      | Nil_ |     |     |     |   |                |        |       |       | Nil                                                   | Nil                                                               | Nil                                         |

| 111 | 10 | Nil | 40 | Nil | Nil |
|-----|----|-----|----|-----|-----|
| lv  | 5  | Nil | 10 | Nil | Nil |
|     |    |     |    |     |     |

FORM-IIA