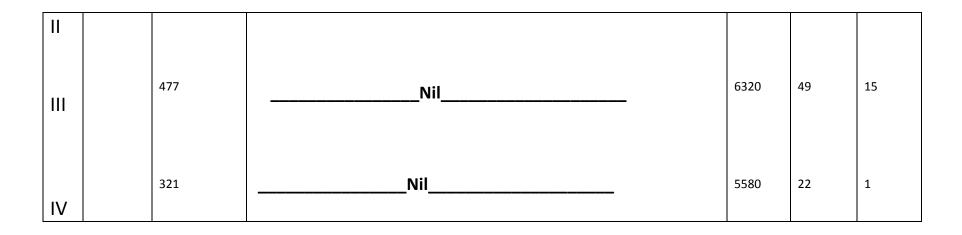

# June Sept. Dec 2010& March 2011

| S.<br>No | Name of<br>Appellate                            | No. of<br>appeals  |      |                                 |     |     |     | No    | o. of re | eques | ts reje | ected | durin | g the | quart                   | ter                    |      |       | Decisions received form CIC |                               |  |  |
|----------|-------------------------------------------------|--------------------|------|---------------------------------|-----|-----|-----|-------|----------|-------|---------|-------|-------|-------|-------------------------|------------------------|------|-------|-----------------------------|-------------------------------|--|--|
|          | Authority<br>&<br>Address                       | during the<br>Qtr. | Rele | elevant Section of RTI Act,2005 |     |     |     |       |          |       |         |       |       |       | <br>No. of<br>decisions | No. of cases involving |      |       |                             |                               |  |  |
|          |                                                 |                    |      |                                 |     |     | Sec | 8 (1) |          |       |         |       |       | Se    | ction                   | S                      |      | Total | received<br>during the      | penalties and<br>disciplinary |  |  |
|          |                                                 |                    | (a)  | (b)                             | (c) | (d) | (e) | (f)   | (g)      | (h)   | (i)     | (j)   | 9     | 11    | 24                      | Ot                     | ther |       | quarter                     | action                        |  |  |
| I        |                                                 | 71                 |      | 1                               | 1   |     |     | N     | il       | 1     | 1       | 1     | 1     | J     | J                       |                        |      |       | 13                          | Nil                           |  |  |
| 11       | As<br>indicated<br>in<br>individual<br>AAs list | 90                 |      |                                 |     |     |     | N     | il       |       |         |       |       |       |                         |                        |      |       | 4                           | Nil                           |  |  |
| 111      |                                                 | 53                 |      |                                 |     |     |     | N     | il       |       |         |       |       |       |                         |                        |      |       | 15                          | Nil                           |  |  |
| IV       |                                                 | 23                 |      |                                 |     |     |     | N     | il       |       |         |       |       |       |                         |                        |      |       | 1                           | 3                             |  |  |

|     | 75 |      |    |     |
|-----|----|------|----|-----|
|     |    |      |    |     |
| 111 | 40 | Nil  | 15 | Nii |
|     | 49 |      | 15 | Nil |
| N7  |    | NI:I |    |     |
| IV  | 22 | Nil  | 1  | Nil |