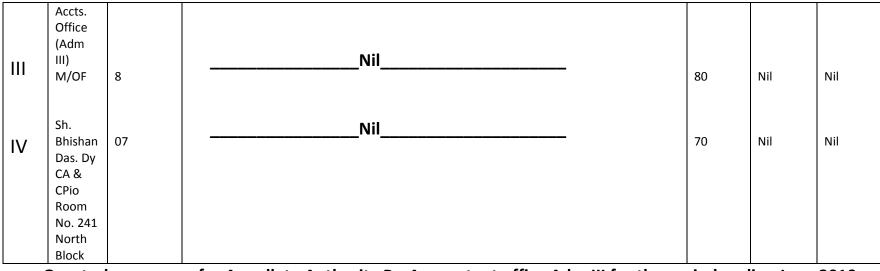

Quarterly summary for Appellate Authority Pr. Accountant office Adm III for the period ending June 2010,

#### September2010, December2010, and March 2011.

| . No. | Name of<br>Appellate<br>Authority &<br>Address | No. of<br>appeals<br>during the<br>Qtr. | No. of requests rejected during the quarter                                                                                                                                                                               | Decisions recei                                | No. of cases                                         |
|-------|------------------------------------------------|-----------------------------------------|---------------------------------------------------------------------------------------------------------------------------------------------------------------------------------------------------------------------------|------------------------------------------------|------------------------------------------------------|
|       |                                                |                                         | Relevant Section of RTI Act,2005         Sec 8 (1)       Sections       Total         (a)       (b)       (c)       (d)       (e)       (f)       (g)       (h)       (i)       (j)       9       11       24       Other | decisions<br>received<br>during the<br>quarter | involving<br>penalties and<br>disciplinary<br>action |
| 1     | Smt<br>Vandana<br>Sharma<br>CCA                | 1                                       | NIL                                                                                                                                                                                                                       | NIL                                            | NIL                                                  |
| II    |                                                | 1                                       | NIL                                                                                                                                                                                                                       | NIL                                            | NIL                                                  |

| 111 | NIL | NIL | NIL | NIL |
|-----|-----|-----|-----|-----|
| IV  | 1   | NIL | NIL | NIL |